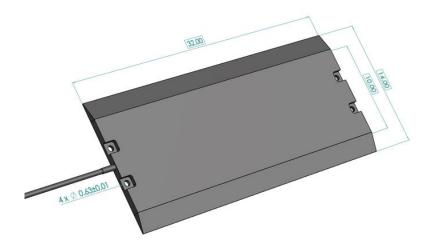

Mfr. Model #: 6263
Part #: TSCW6263R
Dimensions: 14" x 32"

Manufacturer: London Mat Industries LTD.

## **General Specifications**

| Recommended Voltage & Current | 24 VAC or VDC at 1.0 amps maximum               |
|-------------------------------|-------------------------------------------------|
| Environment                   | IP67 rated, 0 to 122°F (-18 to 50°C)            |
| Material                      | Molded PVC                                      |
| Lead Wires                    | 18/2 AWG Dri-Run Cable                          |
| Colors                        | Dark Grey                                       |
| Mounting                      | 3/16 in. (4.8 mm) holes (4) in steel base plate |
| Weight                        | 32 lbs.                                         |
| Cable Length                  | 20ft                                            |